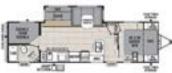

2020 Reflection 290BH Only 8500 lbs. Triple Bunks in Separate Room Boat Hitch & Wiring

Double Door Fridge Wardrobe Slide **Dual Awnings Fifth** NON\_BUNKS

2020 Reflection 295RL Short Box Half-Ton Towable Best In Class Insulation and Tank Sizes