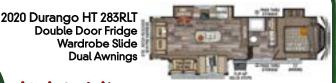

2020 Reflection 290BH Only 8500 lbs. Triple Bunks in Separate Room Boat Hitch & Wiring

Double Door Fridge Wardrobe Slide **Dual Awnings Fifth** NON\_BUNKS

2020 Reflection 295RL Short Box Half-Ton Towable Best In Class Insulation and Tank Sizes