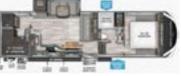

2020 Reflection 290BH Only 8500 lbs. Triple Bunks in Separate Room Boat Hitch & Wiring

Double Door Fridge Wardrobe Slide **Dual Awnings Fifth** NON\_BUNKS

2020 Reflection 295RL Short Box Half-Ton Towable Best In Class Insulation and Tank Sizes