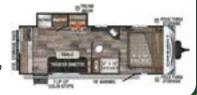

2020 Reflection 290BH Only 8500 lbs. Triple Bunks in Separate Room Boat Hitch & Wiring

Double Door Fridge Wardrobe Slide **Dual Awnings Fifth** NON\_BUNKS

2020 Reflection 295RL Short Box Half-Ton Towable Best In Class Insulation and Tank Sizes