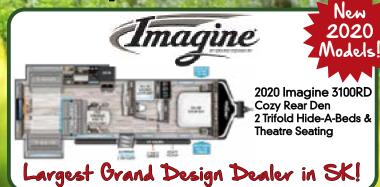

## DREAMIN' OF SUMMER

## Eat - Sleep - Camp









WAS \$22,906 | NOW \$18,900 | \$79 B/W



WAS \$21,900 | NOW \$17,900 | \$75 B/W

2-Door Fridge Full Size Air Conditioner Maximum Value - Minimal Size







Pricing!

## 2020 Doesn't Have to be Hindsight...

2020 Northern Spirit 2145RBX



Magic Bed Storage Woohoo! You gotta see this! WAS \$33,900 NOW \$29,900 | \$125 B/W



2020 Northern Spirit 2454BH

Non-Bunk

Swivel TV **Double Bunks** Outdoor Kitchen WAS \$35,750 NOW \$31,800 | \$134 B/W



RV Care / Minard's Exclusive Product!

## Bunks



2020 Sportsmen 231BHKLE King Bed in Master Half-Ton Towable Only 5000 lbs. WAS \$29,900 NOW \$26,900 | \$112 B/W



2020 Imagine XLS 23BHE Extra Large Holding Tanks Central Docking Station Only \$135 B/W

Travel **Trailers** 

Escape 181RB Full Size Fridge & A/C Walk Around Queen Bed Fibergl