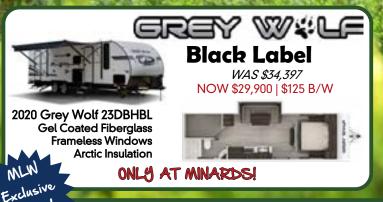

## DREAMIN' OF SUMMER

## Eat - Sleep - Camp









WAS \$22,906 | NOW \$18,900 | \$79 B/W



WAS \$21,900 | NOW \$17,900 | \$75 B/W

2-Door Fridge Full Size Air Conditioner Maximum Value - Minimal Size







Pricing!

## 2020 Doesn't Have to be Hindsight...

2020 Northern Spirit 2145RBX



Magic Bed Storage Woohoo! You gotta see this! WAS \$33,900 NOW \$29,900 | \$125 B/W



2020 Northern Spirit 2454BH

Non-Bunk

Swivel TV **Double Bunks** Outdoor Kitchen WAS \$35,750 NOW \$31,800 | \$134 B/W



RV Care / Minard's Exclusive Product!

## Bunks



2020 Sportsmen 231BHKLE King Bed in Master Half-Ton Towable Only 5000 lbs. WAS \$29,900 NOW \$26,900 | \$112 B/W



2020 Imagine XLS 23BHE Extra Large Holding Tanks Central Docking Station Only \$135 B/W

Travel **Trailers** 

Escape 181RB Full Size Fridge & A/C Walk Around Queen Bed Fiber