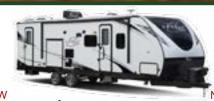

## 2020 Doesn't Have to be Hindsight...

2020 Northern Spirit 2145RBX

Magic Bed Storage Woohoo! You gotta see this! WAS \$33,900 NOW \$29,900 | \$125 B/W

2020 Northern Spirit 2454BH

Non-Bunk

Swivel TV **Double Bunks** Outdoor Kitchen WAS \$35,750 NOW \$31,800 | \$134 B/W