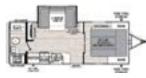

## Eat - Sleep - Camp

WAS \$22,906 | NOW \$18,900 | \$79 B/W

WAS \$21,900 | NOW \$17,900 | \$75 B/W

2-Door Fridge Full Size Air Conditioner Maximum Value - Minimal Size

Pricing!