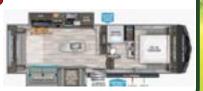

2020 Reflection 290BH Only 8500 lbs. Triple Bunks in Separate Room Boat Hitch & Wiring

Double Door Fridge Wardrobe Slide **Dual Awnings Fifth** NON\_BUNKS

2020 Reflection 295RL Short Box Half-Ton Towable Best In Class Insulation and Tank Sizes