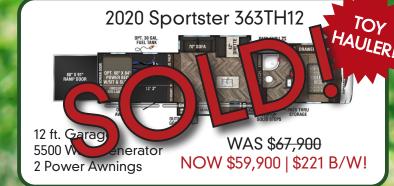

# Minard's Leisure World June 29 - July 31

Couples Coach!







Extremely we locked after rand eye cals

S \$25,500 | NOW \$21,500!

2013 Ice Castle 28FT



All Season Traveler Fish House that sleeps 5 with a kitchen and bathroom!

Now ONLY \$28,500!

#### 2011 Sundance 3100ES



Opposing slides in the living area really opens the space in this beautiful couple's coach!

Now ONLY \$24,900!

2008 Hy-Line Premier FW34



Dishwasher, washer/dryer, and a fireplace! Everything is in working order!

Now ONLY \$11,900!

# 5th WHEEL FRENZY

## 2008 Cougar 314BHS



Great QUAD Bunkhouse Outside Speakers Rear Outside Storage

WAS \$<del>23,900</del> NOW \$17,900!



## 2012 Seville VE35CK STUNING! Cria ountes, else ric Coplace, and a restrict of the second of the seco

2008 DRV Elite Suites 36TK3



Perfect for a seasonal site! 3 slides, dual pane windows, and loads of storage!

Now ONLY \$29,900 or BEST OFFER!

## 2012 Open Range Roamer 357RES



Electric fireplace and an island on rollers that can be positioned wherever you want!

Now ONLY \$35,500!

#### 2010 Landmark Oakmont



Rear den with glass doors. 5 slides.

Brand new awning and lino!

Now ONLY \$29,900 or BEST OFFER!