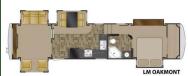

#### 2010 Landmark Oakmont

Rear den with glass doors. 5 slides.

Brand new awning and lino!

Now ONLY \$29,900 or BEST OFFER!