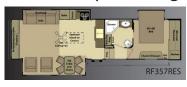

## 2012 Open Range Roamer 357RES

Electric fireplace and an island on rollers that can be positioned wherever you want!

Now ONLY \$35,500!