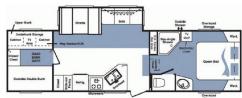

## 2008 Cougar 314BHS

Great QUAD Bunkhouse Outside Speakers Rear Outside Storage

WAS \$<del>23,900</del> NOW \$17,900!